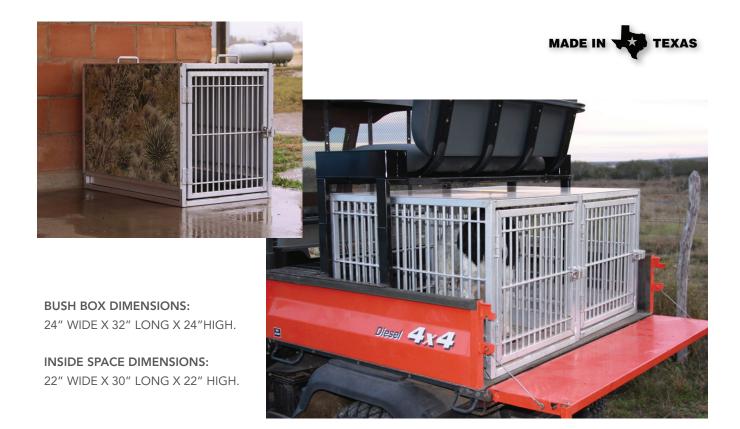

## **Custom Stainless Steel and Aluminum Fabrication for the Animal Industry**

The Bush Box is an all aluminum dog box with solid rod sides, back, and door. The bottom of the box has a solid sheet floor. The sheet comes up 4 inches to keep any water or liquids from escaping the Bush Box. This helps keep your vehicle dry when you have a wet dog riding with you. The springloaded latch on the front panel is pad-lockable.

## **Optional Accessory Items:**

- Raise rubber flooring. Keeps animal up out of any water or liquids.
- Sheet side slide in dividers: can be aluminum, camo or customized for your kennel logo.
- Padded seat cushion for top of box.
- Easy attachable shade screen. Allows dog to see out while keeping him hidden inside.